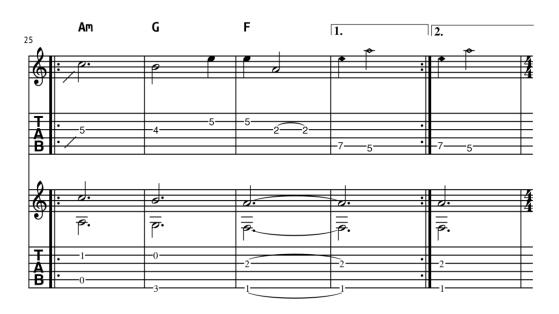

# **BURIED ALIVE**

Avenged Sevenfold (Nightmare - 2010)

| INTRO1: | Am<br>Am       | Em<br>Em        | Dm<br>Dm    | F E     |              |
|---------|----------------|-----------------|-------------|---------|--------------|
| INTRO2: | Am<br>Am<br>Am | G/B<br>G/B<br>G | C<br>D<br>F | Dm<br>C | (2x)<br>(2x) |
| INTRO3: | Am             | С               | F           | E       | (4x)         |