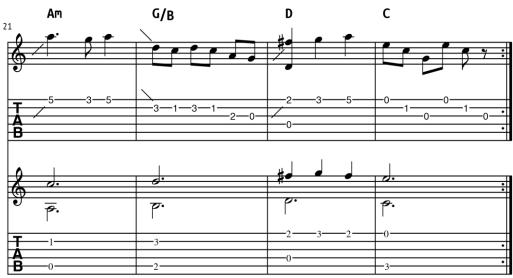

# **BURIED ALIVE**

Avenged Sevenfold (Nightmare - 2010)

| INTRO1: | Am<br>Am       | Em<br>Em        | Dm<br>Dm    | F E     |              |
|---------|----------------|-----------------|-------------|---------|--------------|
| INTRO2: | Am<br>Am<br>Am | G/B<br>G/B<br>G | C<br>D<br>F | Dm<br>C | (2x)<br>(2x) |
| INTRO3: | Am             | С               | F           | E       | (4x)         |