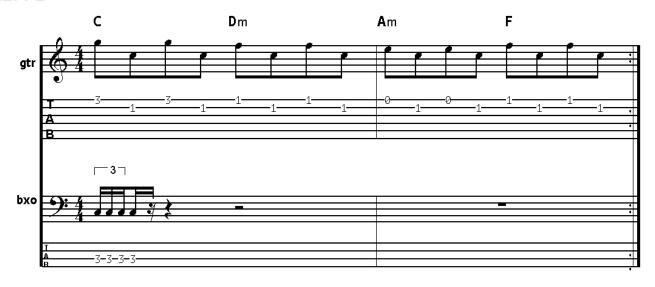

x) |
|        | C | Dm           | Am | F | (RIFF2 - 4x) |
|        | C |              | Am | F | (RIFF3 - 2x) |

C Am F
Everything has fallen to pieces,
C Am F
Earth is dying, help me Jesus,
C Am F
We need guidance, we've been misled,
C Am F
Young and hostile, but not stupid,

PONTE: A G F

C am F
Corporate leaders, politicians,
C am F
Kids can't vote, adults elect them,
C am F
Mobs that rule the school and workplace,
C am F
Signs that caution, sixteen is unsafe,

PONTE: A G F



C Am F
Let this train wreck burn more slowly,
C Am F
Kids are victims in this story,
C Am F
Drown the youth with useless warnings,
C Am F
Teenage rules they're fucked up and boring,

PONTE: A G F

**REFRÃO** 

C Am F (2x)

C Am F

Everything has fallen to pieces (4x)

**REFRÃO** 

FINAL: RIFF 2 (4X)



## RIFF1









## RIFF2



## RIFF3