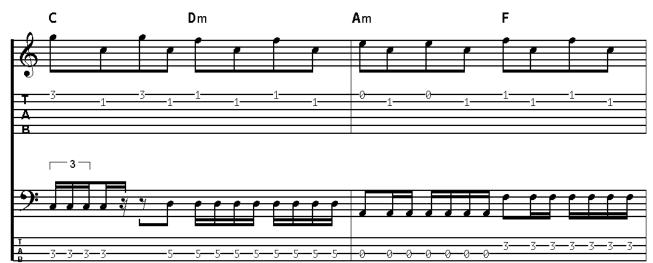

|
|        | C | Dm           | Am | F | (RIFF2 - 4x) |
|        | C |              | Am | F | (RIFF3 - 2x) |

C Am F
Everything has fallen to pieces,
C Am F
Earth is dying, help me Jesus,
C Am F
We need guidance, we've been misled,
C Am F
Young and hostile, but not stupid,

PONTE: A G F

C am F
Corporate leaders, politicians,
C am F
Kids can't vote, adults elect them,
C am F
Mobs that rule the school and workplace,
C am F
Signs that caution, sixteen is unsafe,

PONTE: A G F



C Am F
Let this train wreck burn more slowly,
C Am F
Kids are victims in this story,
C Am F
Drown the youth with useless warnings,
C Am F
Teenage rules they're fucked up and boring,

PONTE: A G F

**REFRÃO** 

C Am F (2x)

C Am F

Everything has fallen to pieces (4x)

**REFRÃO** 

FINAL: RIFF 2 (4X)



## RIFF1









## RIFF2



## RIFF3