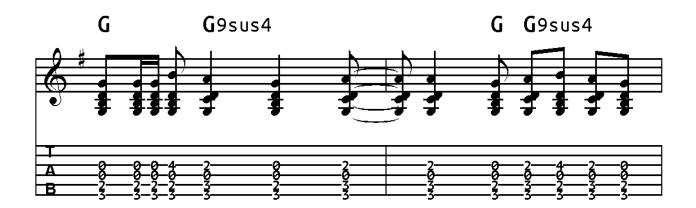

## **DAUGHTER**

Pearl Jam

(Versus - 1993)

http://cifraclub.com.br

```
INTRO:
        G
            G9sus4
                     G
                              G
                                 G9sus4
                                          G
            G9sus4
                     G
                        G9sus4
                                 G9sus4
                                          G9sus4 G (RIFF1)
(RIFF1)
  Alone, listless. Breakfast table in an otherwise empty room
  Young girl, violence. Center of her own attention
  The mother reads aloud, child tries to understand it
(RIFF1)
  Tries to make her proud
       G9sus4
                G
  The
       shades
                qo
Em7
          Em6/F#
                   Em7/G
                           Em6/A
Down, it's
             in
                   her
                          head
       Em6/C#
Em7/B
                Em7/D
Paint - ed room.
Em6/C# Em7/B Em6/A
                             Em7/G
                                     Em6/F#
Can't
       de - ny
                   there's some - thing wrong.
          (RIFF1)
            Don't call me daughter, not fit to
         (RIFF1)
            The picture kept will remind me (2X)
                 G9sus4
            Don't call me...
Em7
        Em6/F#
               Em7/G
                        Em6/A
                                 Em7/B
                                         Em6/C#
       Em6/C#
               Em7/B
                        Em6/A
                                 Em7/G
                                         Em6/F#
Em7/D
               Em7/G
Em7
        Em6/F#
                        Em6/A
  She holds
               the
                       hand
     Em7/B
             Em6/C#
                      Em7/D
                              Em6/C# Em7/B
that holds
              her
                     down.
    Em6/A
            Em7/G
                    Em6/F#
                             GF (RIFF1)
She will
                     rise above
```

## INTRO (RIFF1)