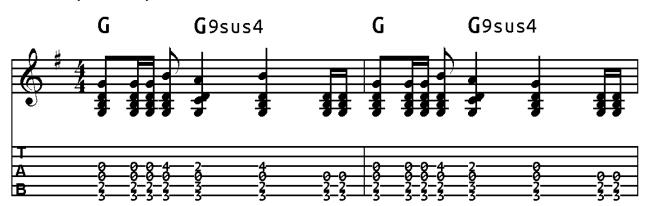

## **DAUGHTER**

Pearl Jam

(Versus - 1993)

http://cifraclub.com.br

```
INTRO:
        G
            G9sus4
                     G
                              G
                                 G9sus4
                                          G
            G9sus4
                     G
                        G9sus4
                                 G9sus4
                                          G9sus4 G (RIFF1)
(RIFF1)
  Alone, listless. Breakfast table in an otherwise empty room
  Young girl, violence. Center of her own attention
  The mother reads aloud, child tries to understand it
(RIFF1)
  Tries to make her proud
       G9sus4
                G
  The
       shades
                qo
Em7
          Em6/F#
                   Em7/G
                           Em6/A
Down, it's
             in
                   her
                          head
       Em6/C#
Em7/B
                Em7/D
Paint - ed room.
Em6/C# Em7/B Em6/A
                             Em7/G
                                     Em6/F#
Can't
       de - ny
                   there's some - thing wrong.
          (RIFF1)
            Don't call me daughter, not fit to
         (RIFF1)
            The picture kept will remind me (2X)
                 G9sus4
            Don't call me...
Em7
        Em6/F#
               Em7/G
                        Em6/A
                                 Em7/B
                                         Em6/C#
       Em6/C#
               Em7/B
                        Em6/A
                                 Em7/G
                                         Em6/F#
Em7/D
               Em7/G
Em7
        Em6/F#
                        Em6/A
  She holds
               the
                       hand
     Em7/B
             Em6/C#
                      Em7/D
                              Em6/C# Em7/B
that holds
              her
                     down.
    Em6/A
            Em7/G
                    Em6/F#
                             GF (RIFF1)
She will
                     rise above
```

## INTRO (RIFF1)