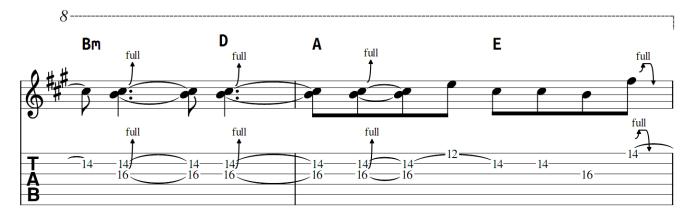

## Am F (RIFF1) Marry me girl be my fairy to the world be my very own constellation Space may be the final frontier but it's made in a Hollywood basement Am A teenage bride with a baby inside, getting high on information And Cobain can you hear the spheres singing songs off station to station (RIFF 2) С G And buy me a star on the boulevard And Alderon's not far away F Dm It's Californication RIFF 3: Am F7M 2x PRE-CHORUS 2 Am F7M (RIFF3) Born and raised by those who praise control of population Am F7M Everybody's been there and I don't mean on vacation F7M Am F7M Am First born unicorn, hardcore soft porn **REFRÃO 2X** SOLO: F#m F#m D D Α Е Bm D F#m F#m D D Α Е Bm D (3x) RIFF 1: Am F (2x) (RIFF1) Am F Destruction leads to a very rough road but it also breeds creation Am And earthquakes are to a girl's guitar, they're just another good vibration (RIFF 2) С G And tidal waves couldn't save the world F Dm From Californication PRE-CHORUS 1