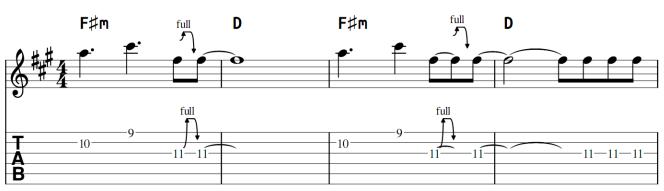

## Am F (RIFF1) Marry me girl be my fairy to the world be my very own constellation Space may be the final frontier but it's made in a Hollywood basement Am A teenage bride with a baby inside, getting high on information And Cobain can you hear the spheres singing songs off station to station (RIFF 2) С G And buy me a star on the boulevard And Alderon's not far away F Dm It's Californication RIFF 3: Am F7M 2x PRE-CHORUS 2 Am F7M (RIFF3) Born and raised by those who praise control of population Am F7M Everybody's been there and I don't mean on vacation F7M Am F7M Am First born unicorn, hardcore soft porn **REFRÃO 2X** SOLO: F#m F#m D D Α Е Bm D F#m F#m D D Α Е Bm D (3x) RIFF 1: Am F (2x) (RIFF1) Am F Destruction leads to a very rough road but it also breeds creation Am And earthquakes are to a girl's guitar, they're just another good vibration (RIFF 2) С G And tidal waves couldn't save the world F Dm From Californication PRE-CHORUS 1