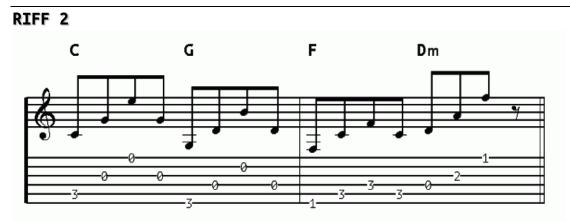

## CALIFORNICATION

Red Hot Chilli Peppers (Californication – 1999)

INTRO (RIFF1): Am F (2x) (RIFF1) Am F Psychic spies from China try to steal your mind's elation Am Little girls from Sweden, dream of silver screen quotations (RIFF 2) С G And if you want these kind of dreams F Dm It's Californication RIFF 1: Am F (2x) (RIFF1) Am It's the edge of the world and all of western civilization Am The sun may rise in the East, at least it settles in the final location (RIFF 2) C It's understood that Hollywood F Dm sells Californication RIFF 3: Am F7M 2x PRE-CHORUS 1 Am F7M (RIFF3) Pay your surgeon very well to break the spell of aging F7M Celebrity skin is this your chin or is that war your waging F7M Am Am F7M First born unicorn, hardcore soft porn С G Dm Am Dream of Californication С G Dm Dream of Californication